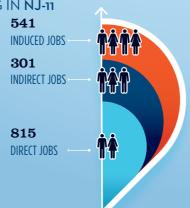

#### **ESTIMATED JOBS IMPACT OF RECREATIONAL BOATING-RELATED SPENDING IN NJ-11**

| EST. TOTAL JOBS         | 1,657           |
|-------------------------|-----------------|
| EST. TOTAL LABOR INCOME | MILLIONS \$68.8 |
| Est. Direct Income      | \$28.4          |
| Est. Indirect Income    | \$16.7          |
| Est. Induced Income     | \$23.7          |