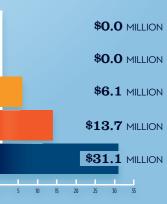

#### RECREATIONAL BOATING **INDUSTRY SALES IN NJ-11**

|                               | MILLIONS  |
|-------------------------------|-----------|
| Boat Building                 | \$0.0     |
| Motor / Engine Mfgr.          | \$0.0     |
| Accessory / Supplies Mfgr.    | \$6.1     |
| TOTAL MFGR. SALES             | > \$6.1   |
| Dealers / Wholesalers         | \$13.7    |
| Boat Services                 | \$31.1    |
| TOTAL RETAIL & SERVICES SALES | \$44.8    |
| ROAT RUU DING DI PS/WH        | OLESALERS |