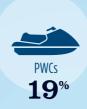

### RECREATIONAL BOATS IN NJ-11

| RECREATIONAL DOATS IN |               |  |
|-----------------------|---------------|--|
| TOTAL BOATS*          | <b>16,131</b> |  |
| REGISTERED BOATS      | 16,131        |  |
| Power boats           | 11,938        |  |
| PWCs                  | 3,025         |  |
| Sailboats             | 825           |  |
| Other Boats           | 343           |  |
| HOUSEHOLDS PER BOAT   | 16.8          |  |
|                       |               |  |