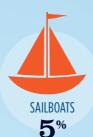

### RECREATIONAL BOATS IN NJ-11

| RECREATIONAL DOATS IN |               |  |
|-----------------------|---------------|--|
| TOTAL BOATS*          | <b>16,131</b> |  |
| REGISTERED BOATS      | 16,131        |  |
| Power boats           | 11,938        |  |
| PWCs                  | 3,025         |  |
| Sailboats             | 825           |  |
| Other Boats           | 343           |  |
| HOUSEHOLDS PER BOAT   | 16.8          |  |
|                       |               |  |