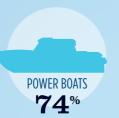

### RECREATIONAL BOATS IN NJ-11

| RECREATIONAL DOATS IN |               |  |
|-----------------------|---------------|--|
| TOTAL BOATS*          | <b>16,131</b> |  |
| REGISTERED BOATS      | 16,131        |  |
| Power boats           | 11,938        |  |
| PWCs                  | 3,025         |  |
| Sailboats             | 825           |  |
| Other Boats           | 343           |  |
| HOUSEHOLDS PER BOAT   | 16.8          |  |
|                       |               |  |